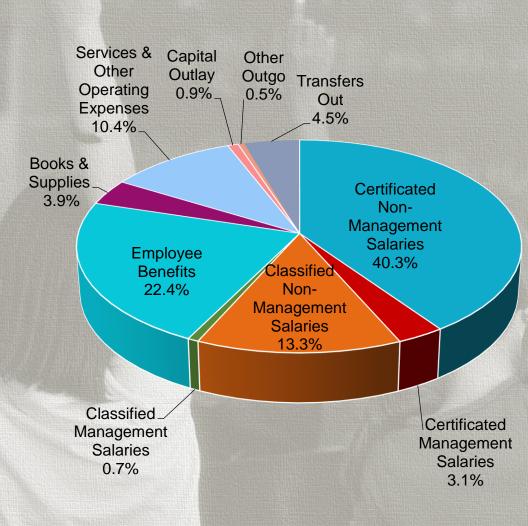

# **2016-17 Expenditure Summary**

| Certificated Non-<br>Management Salaries | 260,488,361 |
|------------------------------------------|-------------|
| Certificated Management<br>Salaries      | 19,939,104  |
| Classified Non-<br>Management Salaries   | 86,350,087  |
| Classified Management<br>Salaries        | 4,576,774   |
| Employee Benefits                        | 144,701,881 |
| Books & Supplies                         | 25,335,804  |
| Services & Other<br>Operating Expenses   | 67,187,702  |
| Capital Outlay                           | 5,587,378   |
| Other Outgo                              | 3,198,539   |
| Transfers Out                            | 29,216,779  |
| Total Expenditures &<br>Transfers Out    | 646,582,409 |