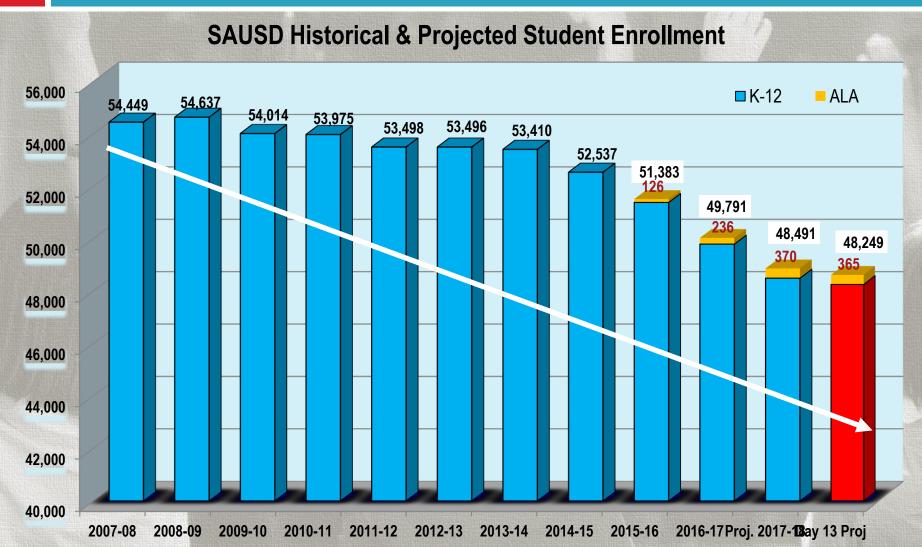

## **Enrollment Projections**

2017/18 Projection = 48,954

#### August 31, 2017 Enrollment (Day 13) = 48,614

#### Decline from projection = (340)

October 4, 2017 = CBEDS Day (Official count)

## **Enrollment Numbers**