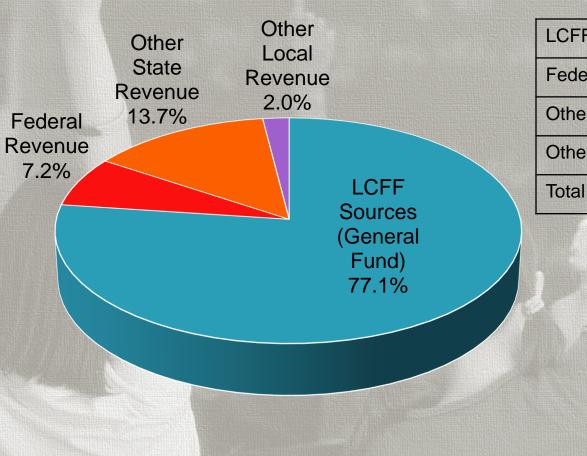

## **2016-17 Revenue Summary**

| LCFF Sources (Gen. Fund) | 514,118,943 |
|--------------------------|-------------|
| Federal Revenue          | 48,644,575  |
| Other State Revenue      | 91,399,277  |
| Other Local Revenue      | 13,030,904  |
| Total Revenue            | 667,193,699 |